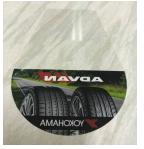

## EXPERT 26TP – 260g/m<sup>2</sup> Transparent film

Expert 26TP is a 260gsm 2-side aqueous clear coated polyester film, optimised for dry toner print applications.

| Availability Sheets/Pack |                                                                       | Compatibility                                                                                                                                                                                                                                                                                                                                                                                                                                 |  |
|--------------------------|-----------------------------------------------------------------------|-----------------------------------------------------------------------------------------------------------------------------------------------------------------------------------------------------------------------------------------------------------------------------------------------------------------------------------------------------------------------------------------------------------------------------------------------|--|
| A4                       | 100/500                                                               | Suitable for most thermal transfer and dry toner (laser/LED/flash fusion) print<br>processes, both mono and colour small-volume, mid-volume & productior<br>machines. On such machines the user must establish for themselves the optimum<br>settings and paper path, being aware of the thickness and weight of the material.<br>The printable surface is also suitable for screen print, offset litho (using only fully<br>oxidising inks). |  |
| A3                       | 100/250                                                               |                                                                                                                                                                                                                                                                                                                                                                                                                                               |  |
| SRA3                     | 100/250                                                               |                                                                                                                                                                                                                                                                                                                                                                                                                                               |  |
| Recommended conditions   |                                                                       | Applications and characteristics                                                                                                                                                                                                                                                                                                                                                                                                              |  |
| For use                  | 10°C – 30°C, 40% -<br>55% RH                                          | <ul> <li>It has a finely textured gloss surface giving a strong dense image with excellent print adhesion and can be printed on both sides when equipment allows.</li> <li>✓ Water resistant, greaseproof, wipeable and punchable.</li> <li>✓ Ideal for presentations and business cards- no protection necessary!</li> </ul>                                                                                                                 |  |
| For storage              | 10°C – 20°C, 20% -<br>55% RH                                          |                                                                                                                                                                                                                                                                                                                                                                                                                                               |  |
| Shelf life               | 24 months after delivery<br>(under recommended storage<br>conditions) |                                                                                                                                                                                                                                                                                                                                                                                                                                               |  |