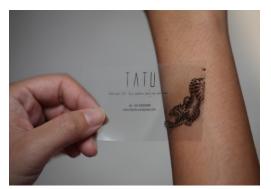

## EXPERT 26TP – 260g/m<sup>2</sup> Transparent film

Expert 26TP is a 260gsm 2-side aqueous clear coated polyester film, optimised for dry toner print applications.

| Availability Sheets/Pack |                                                                       | Compatibility                                                                                                                                                                                                                                                                                                                                                                                                                                 |  |
|--------------------------|-----------------------------------------------------------------------|-----------------------------------------------------------------------------------------------------------------------------------------------------------------------------------------------------------------------------------------------------------------------------------------------------------------------------------------------------------------------------------------------------------------------------------------------|--|
| A4                       | 100/500                                                               | Suitable for most thermal transfer and dry toner (laser/LED/flash fusion) print<br>processes, both mono and colour small-volume, mid-volume & productior<br>machines. On such machines the user must establish for themselves the optimum<br>settings and paper path, being aware of the thickness and weight of the material.<br>The printable surface is also suitable for screen print, offset litho (using only fully<br>oxidising inks). |  |
| A3                       | 100/250                                                               |                                                                                                                                                                                                                                                                                                                                                                                                                                               |  |
| SRA3                     | 100/250                                                               |                                                                                                                                                                                                                                                                                                                                                                                                                                               |  |
| Recommended conditions   |                                                                       | Applications and characteristics                                                                                                                                                                                                                                                                                                                                                                                                              |  |
| For use                  | 10°C – 30°C, 40% -<br>55% RH                                          | <ul> <li>It has a finely textured gloss surface giving a strong dense image with excellent print adhesion and can be printed on both sides when equipment allows.</li> <li>✓ Water resistant, greaseproof, wipeable and punchable.</li> <li>✓ Ideal for presentations and business cards- no protection necessary!</li> </ul>                                                                                                                 |  |
| For storage              | 10°C – 20°C, 20% -<br>55% RH                                          |                                                                                                                                                                                                                                                                                                                                                                                                                                               |  |
| Shelf life               | 24 months after delivery<br>(under recommended storage<br>conditions) |                                                                                                                                                                                                                                                                                                                                                                                                                                               |  |